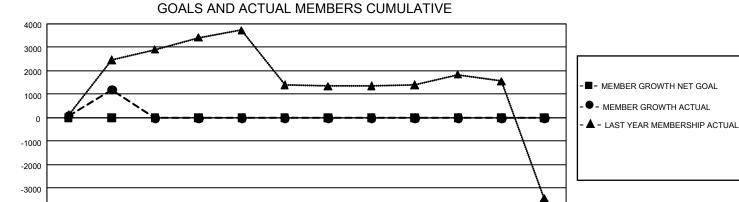

## GAT MONTHLY MEMBERSHIP PROGRESS REPORT

GMT Constitutional Area 6 - S, Group C

REPORT DOES NOT INCLUDE CLUBS IN UNDISTRICTED AREAS.

| Clubs                 |               |           |               | Members               |                         |                         |                                                    |
|-----------------------|---------------|-----------|---------------|-----------------------|-------------------------|-------------------------|----------------------------------------------------|
| RESULTS FOR 2023-2024 |               |           |               | RESULTS FOR 2023-2024 |                         |                         |                                                    |
| QUARTER               | NEW CLUB GOAL | NEW CLUBS | DROPPED CLUBS | QUARTER               | MBER GROWTH NET<br>GOAL | MEMBER GROWTH<br>ACTUAL | DROPPED MEMBERS<br>ACTUAL (including<br>transfers) |
| JULY/AUG/SEPT         | - 0           | 53        | 33            | JULY/AUG/SEPT         | 0                       | 3,230                   | 1,882                                              |
| OCT/NOV/DEC           | 0             | 0         | 0             | OCT/NOV/DEC           | 0                       | 0                       | 0                                                  |
| JAN/FEB/MAR           | 0             | 0         | 0             | JAN/FEB/MAR           | 0                       | 0                       | 0                                                  |
| APR/MAY/JUNE          | 0             | 0         | 0             | APR/MAY/JUNE          | 0                       | 0                       | 0                                                  |

FEB

MAR

APR

MAY

JUNE

-4000

JULY

AUG

SEPT

OCT

NOV

DEC

JAN