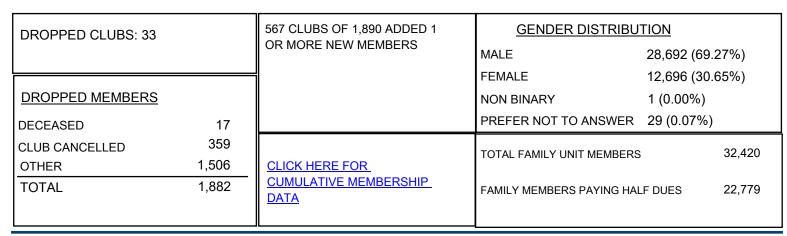

## GAT MONTHLY MEMBERSHIP PROGRESS REPORT

GMT Constitutional Area 6 - S, Group C

REPORT DOES NOT INCLUDE CLUBS IN UNDISTRICTED AREAS.

| Clubs                 |               |           |               | Members               |                         |                         |                                                    |
|-----------------------|---------------|-----------|---------------|-----------------------|-------------------------|-------------------------|----------------------------------------------------|
| RESULTS FOR 2023-2024 |               |           |               | RESULTS FOR 2023-2024 |                         |                         |                                                    |
| QUARTER               | NEW CLUB GOAL | NEW CLUBS | DROPPED CLUBS | QUARTER               | MBER GROWTH NET<br>GOAL | MEMBER GROWTH<br>ACTUAL | DROPPED MEMBERS<br>ACTUAL (including<br>transfers) |
| JULY/AUG/SEPT         | - 0           | 53        | 33            | JULY/AUG/SEPT         | 0                       | 3,230                   | 1,882                                              |
| OCT/NOV/DEC           | 0             | 0         | 0             | OCT/NOV/DEC           | 0                       | 0                       | 0                                                  |
| JAN/FEB/MAR           | 0             | 0         | 0             | JAN/FEB/MAR           | 0                       | 0                       | 0                                                  |
| APR/MAY/JUNE          | 0             | 0         | 0             | APR/MAY/JUNE          | 0                       | 0                       | 0                                                  |