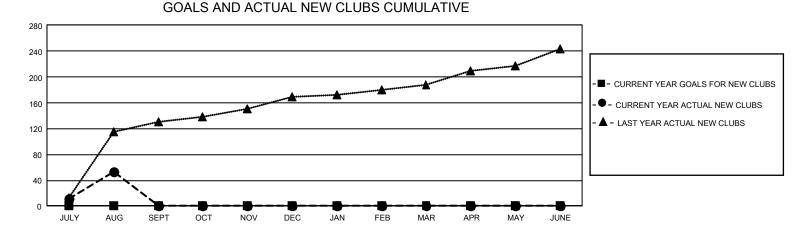

## GAT MONTHLY MEMBERSHIP PROGRESS REPORT

GMT Constitutional Area 6 - S, Group C

REPORT DOES NOT INCLUDE CLUBS IN UNDISTRICTED AREAS.

| Clubs                 |               |           |               | Members               |                         |                         |                                                    |
|-----------------------|---------------|-----------|---------------|-----------------------|-------------------------|-------------------------|----------------------------------------------------|
| RESULTS FOR 2023-2024 |               |           |               | RESULTS FOR 2023-2024 |                         |                         |                                                    |
| QUARTER               | NEW CLUB GOAL | NEW CLUBS | DROPPED CLUBS | QUARTER               | MBER GROWTH NET<br>GOAL | MEMBER GROWTH<br>ACTUAL | DROPPED MEMBERS<br>ACTUAL (including<br>transfers) |
| JULY/AUG/SEPT         | - 0           | 53        | 33            | JULY/AUG/SEPT         | 0                       | 3,230                   | 1,882                                              |
| OCT/NOV/DEC           | 0             | 0         | 0             | OCT/NOV/DEC           | 0                       | 0                       | 0                                                  |
| JAN/FEB/MAR           | 0             | 0         | 0             | JAN/FEB/MAR           | 0                       | 0                       | 0                                                  |
| APR/MAY/JUNE          | 0             | 0         | 0             | APR/MAY/JUNE          | 0                       | 0                       | 0                                                  |